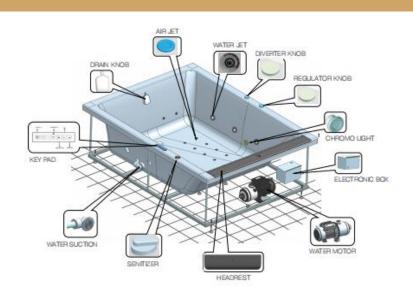

## TECHNICAL DRAWING

Accessories Included: DRAIN & OVERFLOW WITH SMART FILLER, FRAME SS, HEADREST

Accessories Excluded:

FRONT & SIDE PANEL

## **FEATURES**

Size: 1900 x 1400 x 530Water Pump: 1.47 Hp@50 Hz

• Air Blower: 1.13 Hp @50/60Hz

• Water Jets: 6 (slim & flat)

Back Jets: 8 (slim & flat)Air Jets: 20

Air Jets: 20 Foot Jets: 4

• Control Panel : Digital

• Heater :1.5 kW

• Zone Massage

• Water Level Sensor, Overflow cum Filler

Chromotherapy

Sanitization System

• Vaccum Suction Breaker, 3 Tier Testing

• Circulation pump: 120 watt

UV Filtration

Ozone

Mesh Filter

Carbon Filtration

• Thermic cover

DISCLAIMER: Our every effort has been made to ensure factual accuracy, the information presented subject to changes due to requirements in different sites, markets and/ or countries. All dimensions are in mm (Tolerance ± 5 MM). Jaquar reserves the right to make the necessary amendments at any time without prior notice.