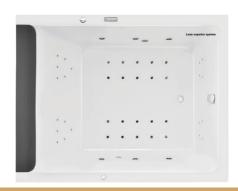

## PRODUCT IMAGE

## **FEATURES**

Size: 1900 x 1400 x 530Water Pump: 1.47 Hp@50 Hz

• Air Blower: 1.13 Hp @50/60Hz

• Water Jets: 6 (slim & flat)

Back Jets: 8 (slim & flat)Air Jets: 20

Air Jets: 20 Foot Jets: 4

• Control Panel : Digital