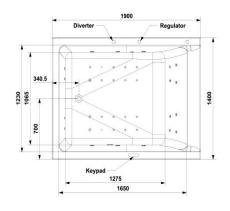

## TECHNICAL DRAWING

Accessories Included: DRAIN & OVERFLOW WITH SMART FILLER, FRAME SS, HEADREST

Accessories Excluded:

FRONT & SIDE PANEL