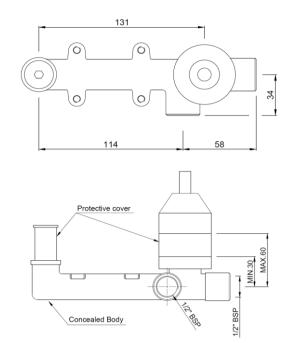

| Product Code                      | VIC-CHR-503231C                                                                                                                                                 |
|-----------------------------------|-----------------------------------------------------------------------------------------------------------------------------------------------------------------|
| Description                       | In-wall Body of Single Lever Built-in Manual Valve for Wall Mounted Basin Mixer (Without Exposed Parts)                                                         |
| Flow Rate                         | 33.26 LPM @ 3 bar                                                                                                                                               |
| Recommended Water Pressure        | 1.0 Bar - 5 Bar                                                                                                                                                 |
| Brass Specification in Percentage | Brass Ingots as per IS:1264-1997 Cu (58.0-63.0), Sn (0.0-1.0), Pb (0.5-2.5), Ni (0.0-1.0), Al (0.2-0.8), Mn (0.0-0.5), Total Impurity (0.0-2.0), Zn (Remainder) |
|                                   | Brass Sheets as per IS:410-1977 Cu (61.5-64.5), Pb (0.0-0.3), Fe (0.0-0.075), Total Impurity (0.0-0.6), Zn (Remainder)                                          |
| Cartridge Specification           | Cartridge with Brass Spindle Life Cycle EN 817: 70,000 cycles (Standard) - 2.1 LAC Cycles as per EN 817* - 10.5 LAC Cycles (ON/OFF)*                            |
| Water Tightness                   | 16 bar (Pass)                                                                                                                                                   |
| Pressure Resistance               | 25 bar (Pass)                                                                                                                                                   |
| Finish                            | Plating: Nickel-13.0 micron Chromium-0.40 micron Salt Spray (700 hrs + Validated) Adhesion (Pass)                                                               |
| Available Colour Finishing        | Black Chrome (BCH), Black Matt (BLM), Gold Bright PVD (GBP) & Blush Gold Bright PVD (BC                                                                         |