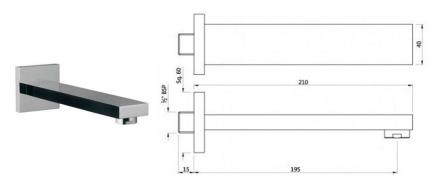

## **A** Artize

| Product Code                         | SPT-CHR-53429                                                                                                                                                                                                                                                                                                                                                                                               |
|--------------------------------------|-------------------------------------------------------------------------------------------------------------------------------------------------------------------------------------------------------------------------------------------------------------------------------------------------------------------------------------------------------------------------------------------------------------|
| Description                          | Angelo Bath Spout with Wall Flange                                                                                                                                                                                                                                                                                                                                                                          |
| Flow Rate                            | 16.65 LPM @ 3 bar                                                                                                                                                                                                                                                                                                                                                                                           |
| Flow regulator                       | By using flow regulators (Product should be ordered with suffix as G-2.5 LPM, GA-6.0 LPM, GB-8.0 LPM, GD-3.8 LPM & GE-1.3 LPM @ 3.0 Bar pressure) one can regulate the flow rate.                                                                                                                                                                                                                           |
| Recommended Water<br>Pressure        | 0.5 Bar - 5 Bar                                                                                                                                                                                                                                                                                                                                                                                             |
| Brass Specification in<br>Percentage | Brass Ingots as per IS:1264-1997 Cu (58.0-63.0), Sn (0.0-1.0), Pb (0.5-2.5), Ni (0.0-1.0), Al (0.2-0.8), Mn (0.0-0.5), Total Impurity (0.0-2.0), Zn (Remainder)  Brass Rod as per IS:319-1989 Cu (56.0-59.0), Pb (2.0-3.5), Fe (0.0-0.35), Total Impurity (0.0-0.7), Zn (Remainder)  Brass Sheets as per IS:410-1977 Cu (61.5-64.5), Pb (0.0-0.3), Fe (0.0-0.075), Total Impurity (0.0-0.6), Zn (Remainder) |
| Water Tightness                      | 16 bar (Pass)                                                                                                                                                                                                                                                                                                                                                                                               |
| Pressure Resistance                  | 25 bar (Pass)                                                                                                                                                                                                                                                                                                                                                                                               |
| Finish                               | Plating: Nickel-13.0 micron Chromium-0.40 micron Salt Spray (700 hrs + Validated) Adhesion (Pass)                                                                                                                                                                                                                                                                                                           |
| Aerator Size                         | M24X1                                                                                                                                                                                                                                                                                                                                                                                                       |
| Available Colour Finishing           | CHROME (CHR)                                                                                                                                                                                                                                                                                                                                                                                                |